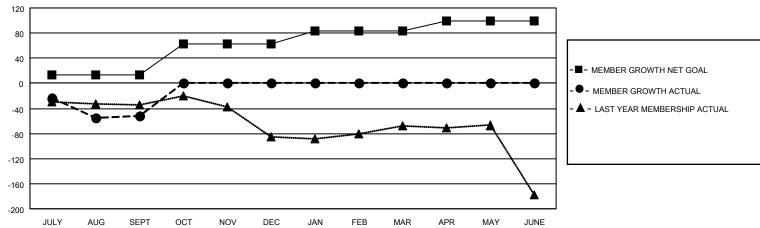

## GMT MONTHLY MEMBERSHIP PROGRESS REPORT

Results as of: 9/30/2024

Multiple District 36

LOCATION: OREGON

GMT CA 1

| Clubs         |               |             |               | Members               |                           |                         |                                                    |  |
|---------------|---------------|-------------|---------------|-----------------------|---------------------------|-------------------------|----------------------------------------------------|--|
|               | RESULTS FOR   | R 2024-2025 |               | RESULTS FOR 2024-2025 |                           |                         |                                                    |  |
| QUARTER       | NEW CLUB GOAL | NEW CLUBS   | DROPPED CLUBS | QUARTER N             | MEMBER GROWTH NET<br>GOAL | MEMBER GROWTH<br>ACTUAL | DROPPED<br>MEMBERS ACTUAI<br>(including transfers) |  |
| JULY/AUG/SEPT | 0             | 0           | 0             | JULY/AUG/SEP          | T 13                      | 65                      | 98                                                 |  |
| OCT/NOV/DEC   | 2             | 0           | 0             | OCT/NOV/DEC           | 50                        | 0                       | 0                                                  |  |
| JAN/FEB/MAR   | 1             | 0           | 0             | JAN/FEB/MAR           | 20                        | 0                       | 0                                                  |  |
| APR/MAY/JUNE  | 0             | 0           | 0             | APR/MAY/JUNE          | 17                        | 0                       | 0                                                  |  |

## GOALS AND ACTUAL MEMBERS CUMULATIVE

| DROPPED CLUBS: 0 |    | 30 CLUBS OF 117 ADDED 1 OR MORE | GENDER DISTRIBUTION        |                |   |
|------------------|----|---------------------------------|----------------------------|----------------|---|
|                  |    | NEW MEMBERS                     | MALE                       | 1,501 (56.81%) |   |
| DROPPED MEMBERS  |    |                                 | FEMALE                     | 1,141 (43.19%) |   |
| DECEASED         | 12 | CLICK HERE FOR CUMULATIVE       | TOTAL FAMILY UNIT MEMBERS  |                | 0 |
| CLUB CANCELLED   | 0  | MEMBERSHIP DATA                 | FAMILY MEMBERS PAYING HALF |                | 0 |
| OTHER            | 85 |                                 |                            |                | U |
| TOTAL            | 97 |                                 | 000                        |                |   |